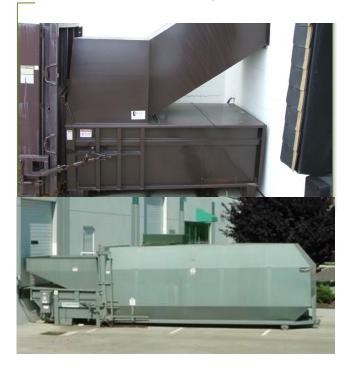

## Baler & Compactor Rental

Refurbished equipment fully warranted for the term of the agreement!

Balers range in sizes from 24" stockroom balers, to 72" HD balers. Compactors available in stationary or self-contained units. Options are available to help you keep or improve your company image.