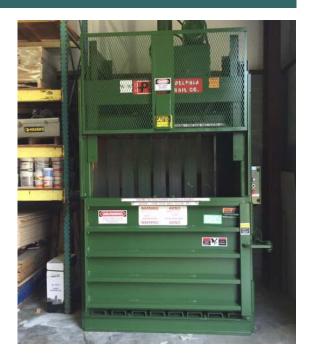

## Baler & Compactor Rental

Refurbished equipment fully warranted for the term of the agreement!

Balers range in sizes from 24" stockroom balers, to 72" HD balers. Compactors available in stationary or self-contained units. Options are available to help you keep or improve your company image.